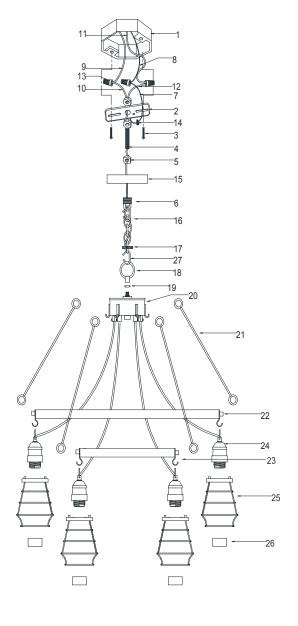

## 9-LIGHT CHANDELIER

- 1. OUTLET BOX (NOT INCLUDED)
- 2. MOUTING STRAP
- 3. OUTLET BOX SCREWS and WASHERS (pre-attached to out let box)
- 4. THREADED ROD(pre-attached)
- 5. HEX NUTS(pre-attached)
- 6. SCREW COLLAR LOOP(pre-attached)
- 7. FIXTURE GROUND WIRE
- 8. SUPPLY GROUND WIRE (not included)
- 9. WHITE SUPPLY WIRE(not included)
- 10. RIBBED(or WHITE)FIXTURE LEAD WIRE
- 11. BLACK SUPPLY WIRE (not included)
- 12. SMOOTH(or BLACK)FIXTURE LEAD WIRE
- 13.WIRE CONNECTORS
- 14. GROUND SCREW
- 15. CANOPY
- 16. CHAIN
- 17. THREADED RING(pre-attached)
- 18. FIXTURE LOOP
- 19. CAP
- 20. FIXTURE
- 21. METAL WIRE
- 22. LARGE METAL RING
- 23. SMALL METAL RING
- 24. SOCKET
- 25. SHADE
- 26. SOCKET RING(pre-attached)
- 27.OPEN CHAIN LINK